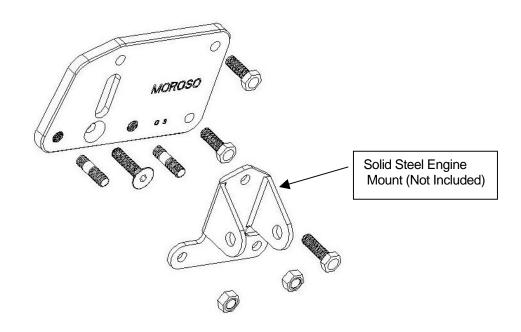

## Parts List

- (1) LS Motor Mount Adapter D. Side
- (2) 10MM X 35MM Flat Head Screw
- (4) 10MM Hex Nut
- (4) 10MM X 37MM Stud

(1) LS Motor Mount Adapter P. Side

- (2) 10MM X 35MM Hex Head Screw
- (6) 10MM Split Lock Washer
- Kit allows installation of LS series engines into earlier GM chassis with conventional, threebolt engine mounts.
- Steel Engine Mounts are not provided, use factory mounts from dealer or solid mounts from Moroso.
- NOTE : See catalog for Solid Engine Mount dimensions which could be different for your specific application.